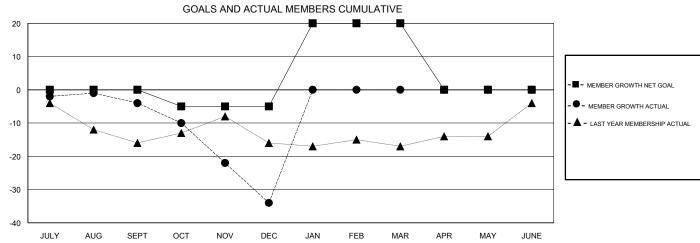

## GMT CA

| Clubs                 |               |           |                       | Members       |                           |                         |                                                    |
|-----------------------|---------------|-----------|-----------------------|---------------|---------------------------|-------------------------|----------------------------------------------------|
| RESULTS FOR 2017-2018 |               |           | RESULTS FOR 2017-2018 |               |                           |                         |                                                    |
| QUARTER               | NEW CLUB GOAL | NEW CLUBS | DROPPED CLUBS         | QUARTER       | MEMBER GROWTH NET<br>GOAL | MEMBER GROWTH<br>ACTUAL | DROPPED<br>MEMBERS ACTUAL<br>(including transfers) |
| JULY/AUG/SEPT         | 0             | 0         | 0                     | JULY/AUG/SEPT | 0                         | 30                      | 31                                                 |
| OCT/NOV/DEC           | 0             | 0         | 1                     | OCT/NOV/DEC   | -5                        | 26                      | 50                                                 |
| JAN/FEB/MAR           | 0             | 0         | 0                     | JAN/FEB/MAR   | 25                        | 0                       | 0                                                  |
| APR/MAY/JUNE          | 0             | 0         | 0                     | APR/MAY/JUNE  | -20                       | 0                       | 0                                                  |